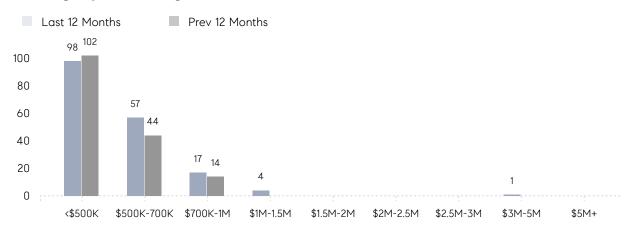

|
|                | AVERAGE SOLD PRICE | \$538,000 | \$629,583 | -15%     |
|                | # OF CONTRACTS     | 4         | 8         | -50%     |
|                | NEW LISTINGS       | 7         | 11        | -36%     |
| Condo/Co-op/TH | AVERAGE DOM        | -         | -         | -        |
|                | % OF ASKING PRICE  | -         | -         |          |
|                | AVERAGE SOLD PRICE | -         | -         | -        |
|                | # OF CONTRACTS     | 0         | 3         | 0%       |
|                | NEW LISTINGS       | 0         | 1         | 0%       |
|                |                    |           |           |          |

# New Milford

#### NOVEMBER 2021

### Monthly Inventory



## Contracts By Price Range



## Listings By Price Range



# COMPASS



Compass makes no representations or warranties, express or implied, with respect to future market conditions or prices of residential product at the time the subject property or any competitive property is complete and ready for occupancy or with respect to any report, study, finding, recommendation or other information provided by Compass herein. Moreover, no warranty, express or implied, is made or should be assumed regarding the accuracy, adequacy, completeness, legality, reliability, merchantability or fitness for a particular purpose of any information, in part or whole, contained herein. All material is presented with the understanding that Compass shall not be deemed to provide legal, accounting or other professional services. This is not intended to solicit the purch