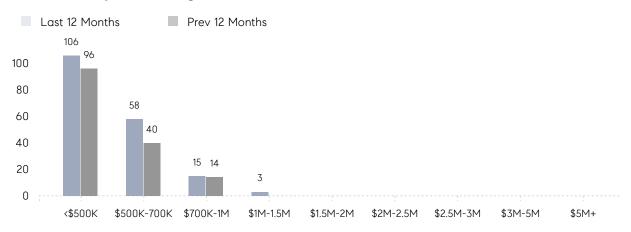

100%      | 100%      |          |
|                | AVERAGE SOLD PRICE | \$538,000 | \$629,583 | -15%     |
|                | # OF CONTRACTS     | 4         | 8         | -50%     |
|                | NEW LISTINGS       | 7         | 11        | -36%     |
| Condo/Co-op/TH | AVERAGE DOM        | -         | -         | -        |
|                | % OF ASKING PRICE  | -         | -         |          |
|                | AVERAGE SOLD PRICE | -         | -         | -        |
|                | # OF CONTRACTS     | 0         | 3         | 0%       |
|                | NEW LISTINGS       | 0         | 1         | 0%       |
|                |                    |           |           |          |

# New Milford

#### NOVEMBER 2021

### Monthly Inventory



## Contracts By Price Range



## Listings By Price Range



# COMPASS



Compass makes no representations or warranties, express or implied, with respect to future market conditions or prices of residential product at the time the subject property or any competitive property is complete and ready for occupancy or with respect to any report, study, finding, recommendation or other information provided by Compass herein. Moreover, no warranty, express or implied, is made or should be assumed regarding the accuracy, adequacy, completeness, legality, reliability, merchantability or fitness for a particular purpose of any information, in part or whole, contained herein. All material is presented with the understanding that Compass shall not be deemed to provide legal, accounting or other professional services. This is not