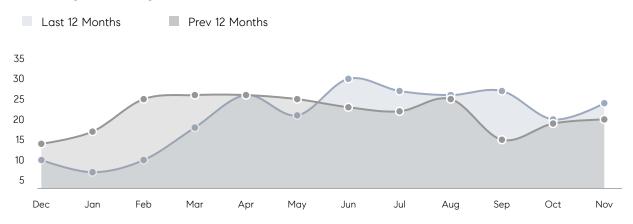

| % OF ASKING PRICE  | 100%      | 100%      |          |
|                | AVERAGE SOLD PRICE | \$538,000 | \$629,583 | -15%     |
|                | # OF CONTRACTS     | 4         | 8         | -50%     |
|                | NEW LISTINGS       | 7         | 11        | -36%     |
| Condo/Co-op/TH | AVERAGE DOM        | -         | -         | -        |
|                | % OF ASKING PRICE  | -         | -         |          |
|                | AVERAGE SOLD PRICE | -         | -         | -        |
|                | # OF CONTRACTS     | 0         | 3         | 0%       |
|                | NEW LISTINGS       | 0         | 1         | 0%       |
|                |                    |           |           |          |

# New Milford

#### NOVEMBER 2021

### Monthly Inventory



## Contracts By Price Range



## Listings By Price Range



# COMPASS



Compass makes no representations or warranties, express or implied, with respect to future market conditions or prices of residential product at the time the subject property or any competitive property is complete and ready for occupancy or with respect to any report, study, finding, recommendation or other information provided by Compass herein. Moreover, no warranty, express or implied, is made or should be assumed regarding the accuracy, adequacy, completeness, legality, reliability, merchantability or fitness for a particular purpose of any information, in part or whole, contained herein. All material is presented with the understanding that Compass shall not be deemed to provide legal, accounting or other pro